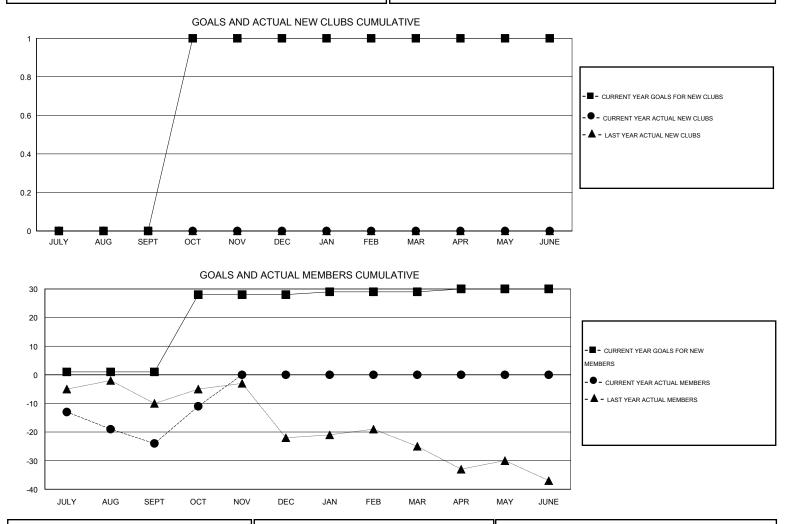

## LOCATION NEWFOUNDLAND-LABRADOR

 $\mathsf{GMT} \mathsf{\,CA} \ 2$ 

|               |                  | Clubs             |                  |                  | Members               |                    |                                     |                    |                  |  |
|---------------|------------------|-------------------|------------------|------------------|-----------------------|--------------------|-------------------------------------|--------------------|------------------|--|
|               | RESU             | LTS FOR 2016-2017 |                  |                  | RESULTS FOR 2016-2017 |                    |                                     |                    |                  |  |
| QUARTER       | NEW CLUB<br>GOAL | NEW CLUBS         | DROPPED<br>CLUBS | NET<br>GAIN/LOSS | QUARTER               | NEW MEMBER<br>GOAL | CHARTER AND<br>NEW MEMBERS<br>ADDED | DROPPED<br>MEMBERS | NET<br>GAIN/LOSS |  |
| JULY/AUG/SEPT | 0                | 0                 | 0                | 0                | JULY/AUG/SEPT         | 1                  | 14                                  | 38                 | -24              |  |
| OCT/NOV/DEC   | 1                | 0                 | 0                | 0                | OCT/NOV/DEC           | 27                 | 16                                  | 3                  | 13               |  |
| JAN/FEB/MAR   | 0                | 0                 | 0                | 0                | JAN/FEB/MAR           | 1                  | 0                                   | 0                  | 0                |  |
| APR/MAY/JUNE  | 0                | 0                 | 0                | 0                | APR/MAY/JUNE          | 1                  | 0                                   | 0                  | 0                |  |